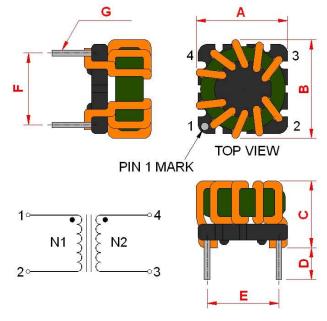

## **Outline Dimensions**

| Dimensions [mm] |           |
|-----------------|-----------|
| Α               | 16.0 max. |
| В               | 16.0 max. |
| С               | 15.0 max. |
| D               | 4.0 ±0.3  |
| E               | 10.0 ±0.3 |
| F               | 7.4 ±0.3  |
| G               | ø 0.8     |