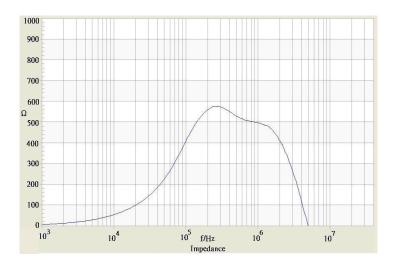

## **II TRACO POWER**

## **Common Mode Choke**

**TCK-067** 

| Order Code                | TCK-067                                  |
|---------------------------|------------------------------------------|
| Inductance (each winding) | <b>620 μH ±35%</b> (at 100 kHz / 100 mV) |
| Impedance (DCR)           | 25 mΩ max.                               |
| Rated Current             | 7.5 A max.                               |
| Rated Voltage             | 500 VDC max. (between windings)          |
| Operating Temperature     | -40°C to +105°C                          |
| RoHS Exemptions           | No Exemptions                            |
| Overview Link             | www.tracopower.com/overview/tck-067      |



## Impedance Curve



## **Outline Dimensions**



| Dimensions [mm] |           |
|-----------------|-----------|
| Α               | 16.0 max. |
| В               | 16.0 max. |
| С               | 15.0 max. |
| D               | 4.0 ±0.3  |
| E               | 10.0 ±0.3 |
| F               | 7.4 ±0.3  |
| G               | ø 0.8     |

All specifications valid at +25°C, unless otherwise stated.



Specifications can be changed without notice.