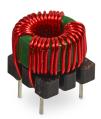

## **Common Mode Choke**

**TCK-067** 

| Order Code                | TCK-067                                  |
|---------------------------|------------------------------------------|
| Inductance (each winding) | <b>620 μH ±35%</b> (at 100 kHz / 100 mV) |
| Impedance (DCR)           | 25 mΩ max.                               |
| Rated Current             | 7.5 A max.                               |
| Rated Voltage             | 500 VDC max. (between windings)          |
| Operating Temperature     | -40°C to +105°C                          |
| RoHS Exemptions           | No Exemptions                            |
| Overview Link             | www.tracopower.com/overview/tck-067      |