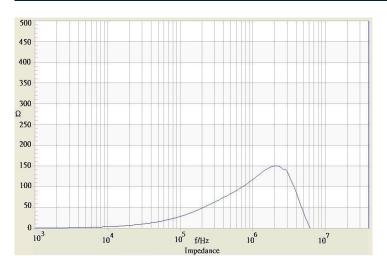

# **TRACO POWER**

## **Common Mode Choke**

### TCK-075

| Order Code                | TCK-075                                 |
|---------------------------|-----------------------------------------|
| Inductance (each winding) | <b>33.3 μH ±20%</b> (at 10 kHz / 50 mV) |
| Impedance (DCR)           | 9 mΩ max.                               |
| Rated Current             | 4 A max.                                |
| Rated Voltage             | 500 VDC max. (between windings)         |
| Operating Temperature     | -40°C to +105°C                         |
| RoHS Exemptions           | No Exemptions                           |
| Overview Link             | www.tracopower.com/overview/tck-075     |



#### Impedance Curve



#### **Outline Dimensions**





All specifications valid at  $+25^{\circ}$ C, unless otherwise stated.

© Copyright 2024 Traco Electronic AG