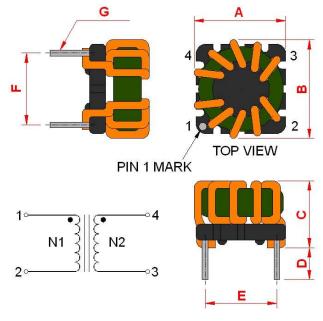

## **Outline Dimensions**

| Dimensions [mm] |            |
|-----------------|------------|
| Α               | 11.5 max.  |
| В               | 11.5 max.  |
| С               | 8.8 max.   |
| D               | 2.5 min.   |
| E               | 7.62 ±0.2  |
| F               | 7.62 ±0.2  |
| G               | ø 0.6 ±0.1 |