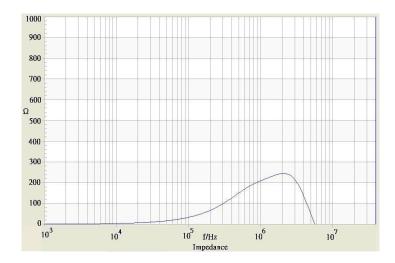

## **II TRACO POWER**

## **Common Mode Choke**

**TCK-076** 

| Order Code                | TCK-076                                |
|---------------------------|----------------------------------------|
| Inductance (each winding) | <b>55 μH ±35%</b> (at 100 kHz / 20 mV) |
| Impedance (DCR)           | 9 mΩ max.                              |
| Rated Current             | 5.7 A max.                             |
| Rated Voltage             | 500 VDC max. (between windings)        |
| Operating Temperature     | -40°C to +105°C                        |
| RoHS Exemptions           | No Exemptions                          |
| Overview Link             | www.tracopower.com/overview/tck-076    |



## Impedance Curve



## **Outline Dimensions**



| Dimensions [mm] |            |
|-----------------|------------|
| Α               | 11.5 max.  |
| В               | 11.5 max.  |
| С               | 8.8 max.   |
| D               | 2.5 min.   |
| E               | 7.62 ±0.2  |
| F               | 7.62 ±0.2  |
| G               | ø 0.6 ±0.1 |

All specifications valid at +25°C, unless otherwise stated.