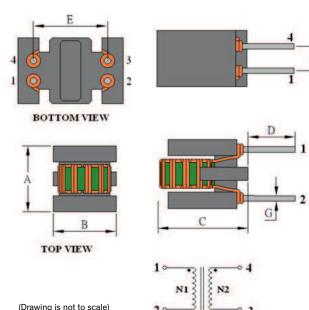

#### **Outline Dimensions**

(Drawing is not to scale)

All specifications valid at +25°C, unless otherwise stated.

20

0 3

© Copyright 2024 Traco Electronic AG

Dimensions [mm]

7.9 max.

8.5 max.

10.5 max.

 $3.5 \pm 1.0$ 

 $5.08 \pm 0.5$ 

2.54 ±0.3

0.6 ±0.1

Α

В

С

D

Е

F

G