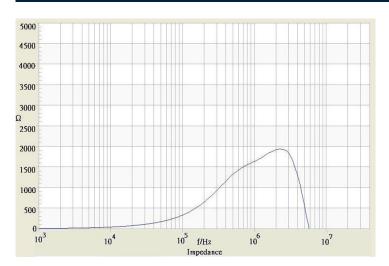

# **TRACO POWER**

## **Common Mode Choke**

## **TCK-119**

| Order Code                | TCK-119                                |
|---------------------------|----------------------------------------|
| Inductance (each winding) | <b>419 μH ±25%</b> (at 10 kHz / 50 mV) |
| Impedance (DCR)           | 117 mΩ max.                            |
| Rated Current             | 0.78 A max.                            |
| Rated Voltage             | 500 VDC max. (between windings)        |
| Operating Temperature     | -40°C to +105°C                        |
| RoHS Exemptions           | No Exemptions                          |
| Overview Link             | www.tracopower.com/overview/tck-119    |



#### Impedance Curve



#### **Outline Dimensions**



(Drawing is not to scale)

All specifications valid at +25°C, unless otherwise stated.

20

0 3

© Copyright 2024 Traco Electronic AG



Dimensions [mm]

7.9 max.

8.5 max.

10.5 max.

 $3.5 \pm 1.0$ 

 $5.08 \pm 0.5$ 

2.54 ±0.3

0.6 ±0.1

Α

В

С

D

Е

F

G