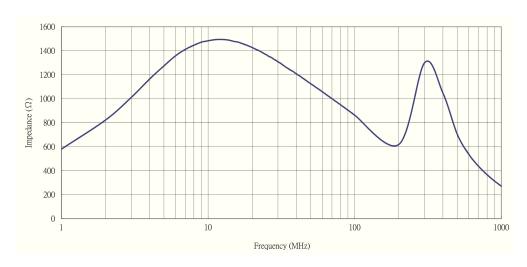

## **Common Mode Choke**

**TCK-140** 

| Order Code                | TCK-140                                 |
|---------------------------|-----------------------------------------|
| Inductance (each winding) | <b>137.5 μH ±25%</b> (at 100 kHz / 1 V) |
| Impedance (DCR)           | 55 mΩ max.                              |
| Rated Current             | 0.64 A max.                             |
| Rated Voltage             | 500 VDC max. (between windings)         |
| Operating Temperature     | -40°C to +105°C                         |
| RoHS Exemptions           | No Exemptions                           |
| Overview Link             | www.tracopower.com/overview/tck-140     |



## Impedance Curve



## **Outline Dimensions**



| <b>Dimensions</b> [mm] |          |
|------------------------|----------|
| Α                      | 6.5 ±0.3 |
| В                      | 6.0 ±0.2 |
| С                      | 4.5 max. |
| D                      | 4.3      |
| E                      | 7.7      |
| F                      | 0.91     |
| G                      | 3.0      |

All specifications valid at +25°C, unless otherwise stated.



∘3