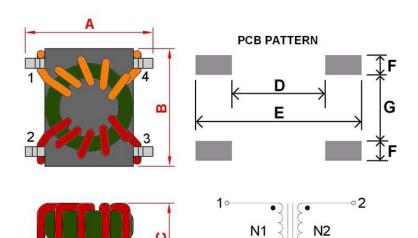

## **Outline Dimensions**

| <b>Dimensions</b> [mm] |          |
|------------------------|----------|
| Α                      | 6.5 ±0.3 |
| В                      | 6.0 ±0.2 |
| С                      | 4.5 max. |
| D                      | 4.3      |
| E                      | 7.7      |
| F                      | 0.91     |
| G                      | 3.0      |