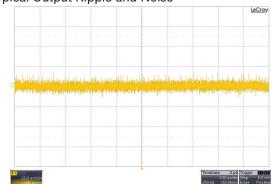

# Efficiency vs Input Voltage

Typical Output Ripple and Noise

Transient Response to Dynamic Load Change (25%)

Typical Input Start-Up and Output Rise Characteristic

www.tracopower.com Page 2 of 6

# Efficiency vs Input Voltage

Typical Output Ripple and Noise

Transient Response to Dynamic Load Change (25%)

Typical Input Start-Up and Output Rise Characteristic

www.tracopower.com Page 3 of 6

# Efficiency vs Input Voltage

Typical Output Ripple and Noise

Transient Response to Dynamic Load Change (25%)

Typical Input Start-Up and Output Rise Characteristic

www.tracopower.com Page 4 of 6

# Efficiency vs Input Voltage

Typical Output Ripple and Noise

Transient Response to Dynamic Load Change (25%)

Typical Input Start-Up and Output Rise Characteristic

www.tracopower.com Page 5 of 6

# Typical Output Ripple and Noise