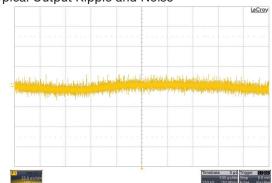

Efficiency vs Input Voltage







# Transient Response to Dynamic Load Change (25%)



# Typical Input Start-Up and Output Rise Characteristic



www.tracopower.com Page 1 of 6



# Efficiency vs Output Load



# Efficiency vs Input Voltage



Typical Output Ripple and Noise



Transient Response to Dynamic Load Change (25%)



Typical Input Start-Up and Output Rise Characteristic



www.tracopower.com Page 2 of 6



# Efficiency vs Output Load



# Efficiency vs Input Voltage



Typical Output Ripple and Noise



Transient Response to Dynamic Load Change (25%)



Typical Input Start-Up and Output Rise Characteristic



www.tracopower.com Page 3 of 6

# **III TRACO POWER**

# **TMPS 03-112**

# Efficiency vs Output Load



# Efficiency vs Input Voltage



Typical Output Ripple and Noise



Transient Response to Dynamic Load Change (25%)



Typical Input Start-Up and Output Rise Characteristic



www.tracopower.com Page 4 of 6



# Efficiency vs Output Load



# Efficiency vs Input Voltage



Typical Output Ripple and Noise



Transient Response to Dynamic Load Change (25%)



Typical Input Start-Up and Output Rise Characteristic



www.tracopower.com Page 5 of 6



#### Efficiency vs Output Load



#### Efficiency vs Input Voltage



# Typical Output Ripple and Noise



#### Transient Response to Dynamic Load Change (25%)



# Typical Input Start-Up and Output Rise Characteristic