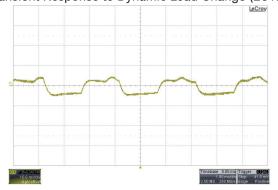

amic Load Change (25%)



Typical Input Start-Up and Output Rise Characteristic



www.tracopower.com Page 3 of 6

# **III TRACO POWER**

# **TMPS 03-112**

# Efficiency vs Output Load



# Efficiency vs Input Voltage



Typical Output Ripple and Noise



Transient Response to Dynamic Load Change (25%)



Typical Input Start-Up and Output Rise Characteristic



www.tracopower.com Page 4 of 6



# Efficiency vs Output Load



# Efficiency vs Input Voltage



Typical Output Ripple and Noise



Transient Response to Dynamic Load Change (25%)



Typical Input Start-Up and Output Rise Characteristic



www.tracopower.com Page 5 of 6



#### Efficiency vs Output Load



#### Efficiency vs Input Voltage



# Typical Output Ripple and Noise



#### Transient Response to Dynamic Load Change (25%)



# Typical Input Start-Up and Output Rise Characteristic