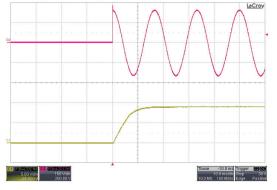

# Typical Input Start-Up and Output Rise Characteristic

www.tracopower.com Page 1 of 6

# Efficiency vs Input Voltage

Typical Output Ripple and Noise

Transient Response to Dynamic Load Change (25%)

Typical Input Start-Up and Output Rise Characteristic

www.tracopower.com Page 2 of 6

# Efficiency vs Input Voltage

Typical Output Ripple and Noise

Transient Response to Dynamic Load Change (25%)

Typical Input Start-Up and Output Rise Characteristic

www.tracopower.com Page 3 of 6

# Efficiency vs Input Voltage

Typical Output Ripple and Noise

Transient Response to Dynamic Load Change (25%)

Typical Input Start-Up and Output Rise Characteristic

www.tracopower.com Page 4 of 6

# Efficiency vs Input Voltage

Typical Output Ripple and Noise

Transient Response to Dynamic Load Change (25%)

Typical Input Start-Up and Output Rise Characteristic

www.tracopower.com Page 5 of 6

# Typical Input Start-Up and Output Rise Characteristic