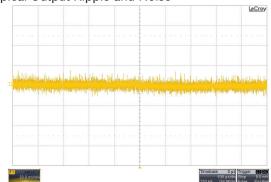

cal Output Ripple and Noise



Transient Response to Dynamic Load Change (25%)



Typical Input Start-Up and Output Rise Characteristic



www.tracopower.com Page 3 of 6

# **III TRACO POWER**

# **TMPS 03-112**

# Efficiency vs Output Load



# Efficiency vs Input Voltage



Typical Output Ripple and Noise



Transient Response to Dynamic Load Change (25%)



Typical Input Start-Up and Output Rise Characteristic



www.tracopower.com Page 4 of 6



# Efficiency vs Output Load



# Efficiency vs Input Voltage



Typical Output Ripple and Noise



Transient Response to Dynamic Load Change (25%)



Typical Input Start-Up and Output Rise Characteristic



www.tracopower.com Page 5 of 6



#### Efficiency vs Output Load



#### Efficiency vs Input Voltage



# Typical Output Ripple and Noise



#### Transient Response to Dynamic Load Change (25%)



# Typical Input Start-Up and Output Rise Characteristic