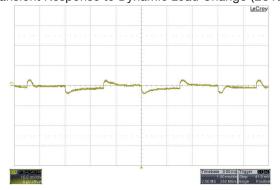

# **Characteristic Curves**

# **TMPS 03-103**

Efficiency vs Output Load



# Efficiency vs Input Voltage







# Transient Response to Dynamic Load Change (25%)



# Typical Input Start-Up and Output Rise Characteristic



www.tracopower.com Page 1 of 6



# Efficiency vs Output Load



# Efficiency vs Input Voltage



Typical Output Ripple and Noise



Transient Response to Dynamic Load Change (25%)



Typical Input Start-Up and Output Rise Characteristic



www.tracopower.com Page 2 of 6



# Efficiency vs Output Load



# Efficiency vs Input Voltage



Typical Output Ripple and Noise



Transient Response to Dynamic Load Change (25%)



Typical Input Start-Up and Output Rise Characteristic



www.tracopower.com Page 3 of 6

# **III TRACO POWER**

# **TMPS 03-112**

# Efficiency vs Output Load



# Efficiency vs Input Voltage



Typical Output Ripple and Noise



Transient Response to Dynamic Load Change (25%)



Typical Input Start-Up and Output