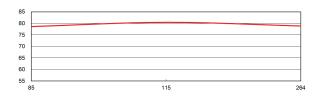

# Efficiency vs Input Voltage

# Efficiency vs Input Voltage

Typical Output Ripple and Noise

Transient Response to Dynamic Load Change (25%)

Typical Input Start-Up and Output Rise Characteristic

www.tracopower.com Page 2 of 6

# Efficiency vs Input Voltage

Typical Output Ripple and Noise

Transient Response to Dynamic Load Change (25%)

Typical Input Start-Up and Output Rise Characteristic

www.tracopower.com Page 3 of 6