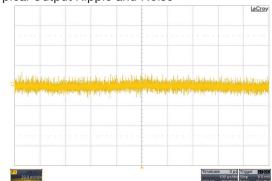

Typical Output Ripple and Noise



Transient Response to Dynamic Load Change (25%)



Typical Input Start-Up and Output Rise Characteristic



www.tracopower.com Page 2 of 6



# Efficiency vs Output Load



# Efficiency vs Input Voltage



Typical Output Ripple and Noise



Transient Response to Dynamic Load Change (25%)



Typical Input Start-Up and Output Rise Characteristic



www.tracopower.com Page 3 of 6

# **III TRACO POWER**

# **TMPS 03-112**

# Efficiency vs Output Load



# Efficiency vs Input Voltage



Typical Output Ripple and Noise



Transient Response to Dynamic Load Change (25%)



Typical Input Start-Up and Output Rise Characteristic



www.tracopower.com Page 4 of 6



# Efficiency vs Output Load



# Efficiency vs Input Voltage



Typical Output Ripple and Noise



Transient Response to Dynamic Load Change (25%)



Typical Input Start-Up and Output Rise Characteristic



www.tracopower.com Page 5 of 6



#### Efficiency vs Output Load



#### Efficiency vs Input Voltage



# Typical Output Ripple and Noise



#### Transient Response to Dynamic Load Change (25%)



# Typical Input Start-Up and Output Rise Characteristic