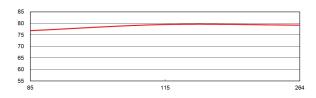

# Efficiency vs Input Voltage

# Efficiency vs Input Voltage

Typical Output Ripple and Noise

Transient Response to Dynamic Load Change (25%)

Typical Input Start-Up and Output Rise Characteristic

www.tracopower.com Page 2 of 6

# Efficiency vs Input Voltage

Typical Output Ripple and Noise

Transient Response to Dynamic Load Change (25%)

Typical Input Start-Up and Output Rise Characteristic

www.tracopower.com Page 3 of 6

# Efficiency vs Input Voltage

Typical Output Ripple and Noise

Transient Response to Dynamic Load Change (25%)

Typical Input Start-Up and Output Rise Characteristic

www.tracopower.com Page 4 of 6

# Efficiency vs Input Voltage

Typical Output Ripple and Noise

Transient Response to Dynamic Load Change (25%)

Typical Input Start-Up and Output Rise Characteristic

www.tracopower.com Page 5 of 6

#### Efficiency vs Input Voltage