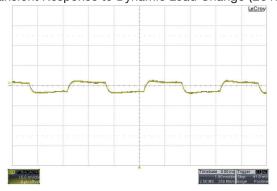

# Transient Response to Dynamic Load Change (25%)

#### Transient Response to Dynamic Load Change (25%)