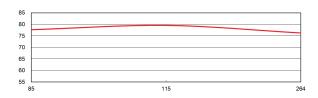

# Efficiency vs Input Voltage

# Efficiency vs Input Voltage

Typical Output Ripple and Noise

Transient Response to Dynamic Load Change (25%)

Typical Input Start-Up and Output Rise Characteristic

www.tracopower.com Page 2 of 6

# Efficiency vs Input Voltage

Typical Output Ripple and Noise

Transient Response to Dynamic Load Change (25%)

Typical Input Start-Up and Output Rise Characteristic

www.tracopower.com Page 3 of 6

# Efficiency vs Input Voltage

Typical Output Ripple and Noise

Transient Response to Dynamic Load Change (25%)

Typical Input Start-Up and Output Rise Characteristic

www.tracopower.com Page 4 of 6

# Efficiency vs Input Voltage

Typical Output Ripple and Noise

Transient Response to Dynamic Load Change (25%)

Typical Input Start-Up and Output Rise Characteristic

www.tracopower.com Page 5 of 6

#### Efficiency vs Input Voltage