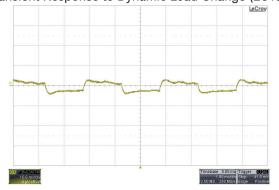

# Transient Response to Dynamic Load Change (25%)

# Efficiency vs Input Voltage

Typical Output Ripple and Noise

Transient Response to Dynamic Load Change (25%)

Typical Input Start-Up and Output Rise Characteristic

www.tracopower.com Page 2 of 6

# Efficiency vs Input Voltage

Typical Output Ripple and Noise

Transient Response to Dynamic Load Change (25%)

Typical Input Start-Up and Output Rise Characteristic

www.tracopower.com Page 3 of 6

# Efficiency vs Input Voltage

Typical Output Ripple and Noise

Transient Response to Dynamic Load Change (25%)

Typical Input Start-Up and Output Rise Characteristic

www.tracopower.com Page 4 of 6

# Efficiency vs Input Voltage

Typical Output Ripple and Noise

Transient Response to Dynamic Load Change (25%)

Typical Input Start-Up and Output Rise Characteristic

www.tracopower.com Page 5 of 6

#### Transient Response to Dynamic Load Change (25%)