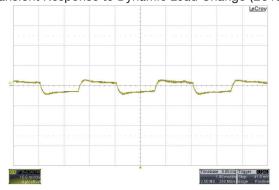

# Transient Response to Dynamic Load Change (25%)

#### Transient Response to Dynamic Load Change (25%)