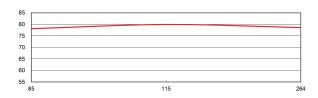

# Efficiency vs Input Voltage

# Efficiency vs Input Voltage

Typical Output Ripple and Noise

Transient Response to Dynamic Load Change (25%)

Typical Input Start-Up and Output Rise Characteristic

www.tracopower.com Page 2 of 6

# Efficiency vs Input Voltage

Typical Output Ripple and Noise

Transient Response to Dynamic Load Change (25%)

Typical Input Start-Up and Output Rise Characteristic

www.tracopower.com Page 3 of 6

# Efficiency vs Input Voltage

Typical Output Ripple and Noise

Transient Response to Dynamic Load Change (25%)

Typical Input Start-Up and Output Rise Characteristic

www.tracopower.com Page 4 of 6

# Efficiency vs Input Voltage

Typical Output Ripple and Noise

Transient Response to Dynamic Load Change (25%)

Typical Input Start-Up and Output Rise Characteristic

www.tracopower.com Page 5 of 6

#### Efficiency vs Input Voltage