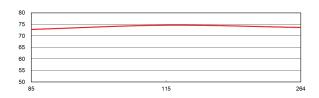

# Efficiency vs Input Voltage

Typical Output Ripple and Noise

Transient Response to Dynamic Load Change (25%)

Typical Input Start-Up and Output Rise Characteristic

www.tracopower.com Page 2 of 6