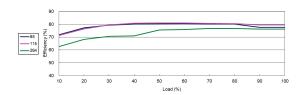

# **Characteristic Curves**

# **TMPS 03-103**

Efficiency vs Output Load



# Efficiency vs Input Voltage







# Transient Response to Dynamic Load Change (25%)



# Typical Input Start-Up and Output Rise Characteristic



www.tracopower.com Page 1 of 6



# Efficiency vs Output Load



# Efficiency vs Input Voltage



Typical Output Ripple and Noise



Transient Response to Dynamic Load Change (25%)



Typical Input Start-Up and Output Rise Characteristic



www.tracopower.com Page 2 of 6



# Efficiency vs Output Load



# Efficiency vs Input Voltage



Typical Output Ripple and Noise



Transient Response to Dynamic Load Change (25%)



Typical Input Start-Up and Output Rise Characteristic



www.tracopower.com Page 3 of 6

# **III TRACO POWER**

# **TMPS 03-112**

# Efficiency vs Output Load



# Efficiency vs Input Voltage



Typical Output Ripple and Noise



Transient Response to Dynamic Load Change (25%)



Typical Input Start-Up and Output Rise Characteristic



www.tracopower.com Page 4 of 6



# Efficiency vs Output Load



# Efficiency vs Input Voltage



Typical Output Ripple and Noise



Transient Response to Dynamic Load Change (25%)



Typical Input Start-Up and Output Rise Characteristic



www.tracopower.com Page 5 of 6



#### Efficiency vs Output Load



#### Efficiency vs Input Voltage