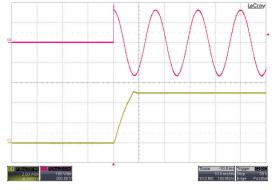

# **Characteristic Curves**

# **TMPS 03-103**

Efficiency vs Output Load



# Efficiency vs Input Voltage







# Transient Response to Dynamic Load Change (25%)



# Typical Input Start-Up and Output Rise Characteristic



www.tracopower.com Page 1 of 6



# Efficiency vs Output Load



# Efficiency vs Input Voltage



Typical Output Ripple and Noise



Transient Response to Dynamic Load Change (25%)



Typical Input Start-Up and Output Rise Characteristic



www.tracopower.com Page 2 of 6



# Efficiency vs Output Load



# Efficiency vs Input Voltage



Typical Output Ripple and Noise



Transient Response to Dynamic Load Change (25%)



Typical Input Start-Up and Output Rise Characteristic



www.tracopower.com Page 3 of 6

# **III TRACO POWER**

# **TMPS 03-112**

# Efficiency vs Output Load



# Efficiency vs Input Voltage



Typical Output Ripple and Noise



Transient Response to Dynamic Load Change (25%)



Typical Input Start-Up and Output Rise Characteristic



www.tracopower.com Page 4 of 6



# Efficiency vs Output Load



# Efficiency vs Input Voltage



Typical Output Ripple and Noise



Transient Response to Dynamic Load Change (25%)



Typical Input Start-Up and Output Rise Characteristic



www.tracopower.com Page 5 of 6



#