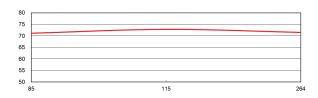

# Efficiency vs Input Voltage

# Efficiency vs Input Voltage

Typical Output Ripple and Noise

Transient Response to Dynamic Load Change (25%)

Typical Input Start-Up and Output Rise Characteristic

www.tracopower.com Page 2 of 6

# Efficiency vs Input Voltage

Typical Output Ripple and Noise

Transient Response to Dynamic Load Change (25%)

Typical Input Start-Up and Output Rise Characteristic

www.tracopower.com Page 3 of 6

# Efficiency vs Input Voltage

Typical Output Ripple and Noise

Transient Response to Dynamic Load Change (25%)

Typical Input Start-Up and Output Rise Characteristic

www.tracopower.com Page 4 of 6

# Efficiency vs Input Voltage

Typical Output Ripple and Noise

Transient Response to Dynamic Load Change (25%)

Typical Input Start-Up and Output Rise Characteristic

www.tracopower.com Page 5 of 6

#### Efficiency vs Input Voltage