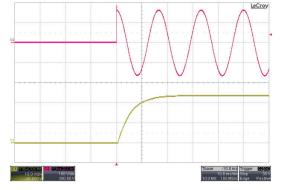

Rise Characteristic



www.tracopower.com Page 3 of 6

# **III TRACO POWER**

# **TMPS 03-112**

# Efficiency vs Output Load



# Efficiency vs Input Voltage



Typical Output Ripple and Noise



Transient Response to Dynamic Load Change (25%)



Typical Input Start-Up and Output Rise Characteristic



www.tracopower.com Page 4 of 6



# Efficiency vs Output Load



# Efficiency vs Input Voltage



Typical Output Ripple and Noise



Transient Response to Dynamic Load Change (25%)



Typical Input Start-Up and Output Rise Characteristic



www.tracopower.com Page 5 of 6



#### Efficiency vs Output Load



#### Efficiency vs Input Voltage



# Typical Output Ripple and Noise



#### Transient Response to Dynamic Load Change (25%)



# Typical Input Start-Up and Output Rise Characteristic