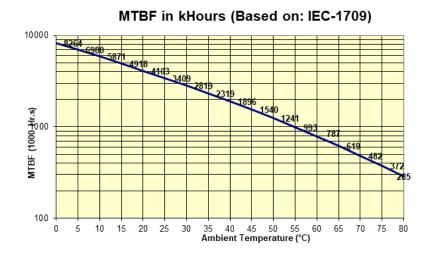

# **Thermal Consideration**

### Temperature measuring point Tc

For reliable over temperature protection we are measuring the power supplies temperature continuously on the hottest spot. This part is called **Tc** and is located at the outside of the casing.

# TMW 24P (Top View): TMW 36P (Top View): 20 (0.787) Input Output Output

All dimensions in mm (inch)

## MTBF for open mounting with natural convection cooling



## MTBF for flush box mounting

For mounting inside a flush box it has to be ensured not to exceed max. operating temperature. Inside a flush box there will no natural convection be present. This causes the converter to getting hot much faster.

Because of different wall materials, mounting technique, cable management and use cases, it is not possible to specify a reliable MTBF for flush box mounting. Proper cooling has to be assessed by customer.

© Copyright 2021 Traco Electronic AG