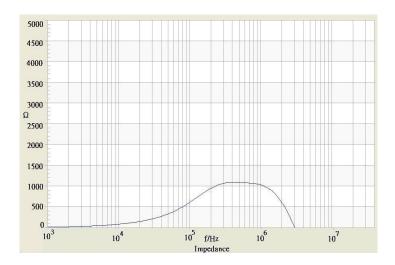

## **II TRACO POWER**

## **Common Mode Choke**

**TCK-123** 

| Order Code                | TCK-123                                   |
|---------------------------|-------------------------------------------|
| Inductance (each winding) | <b>1219 μH ±35%</b> (at 100 kHz / 100 mV) |
| Impedance (DCR)           | 26 mΩ max.                                |
| Rated Current             | 4 A max.                                  |
| Rated Voltage             | 500 VDC max. (between windings)           |
| Operating Temperature     | -40°C to +105°C                           |
| RoHS Exemptions           | No Exemptions                             |
| Overview Link             | www.tracopower.com/overview/tck-123       |



## Impedance Curve



## **Outline Dimensions**



| Dimensions [mm] |            |
|-----------------|------------|
| Α               | 16.6 ±0.4  |
| В               | 16.4 ±0.4  |
| С               | 12.5 max.  |
| D               | 5.0 ±1.0   |
| E               | 14.5 ±0.5  |
| F               | 6.1 ±0.5   |
| G               | ø 0.6 max. |

All specifications valid at +25°C, unless otherwise stated.