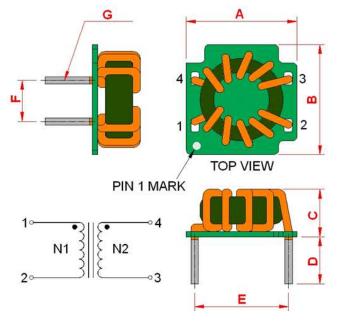

## **Outline Dimensions**

| Dimensions [mm] |            |
|-----------------|------------|
| Α               | 16.6 ±0.4  |
| В               | 16.4 ±0.4  |
| С               | 12.5 max.  |
| D               | 5.0 ±1.0   |
| E               | 14.5 ±0.5  |
| F               | 6.1 ±0.5   |
| G               | ø 0.6 max. |